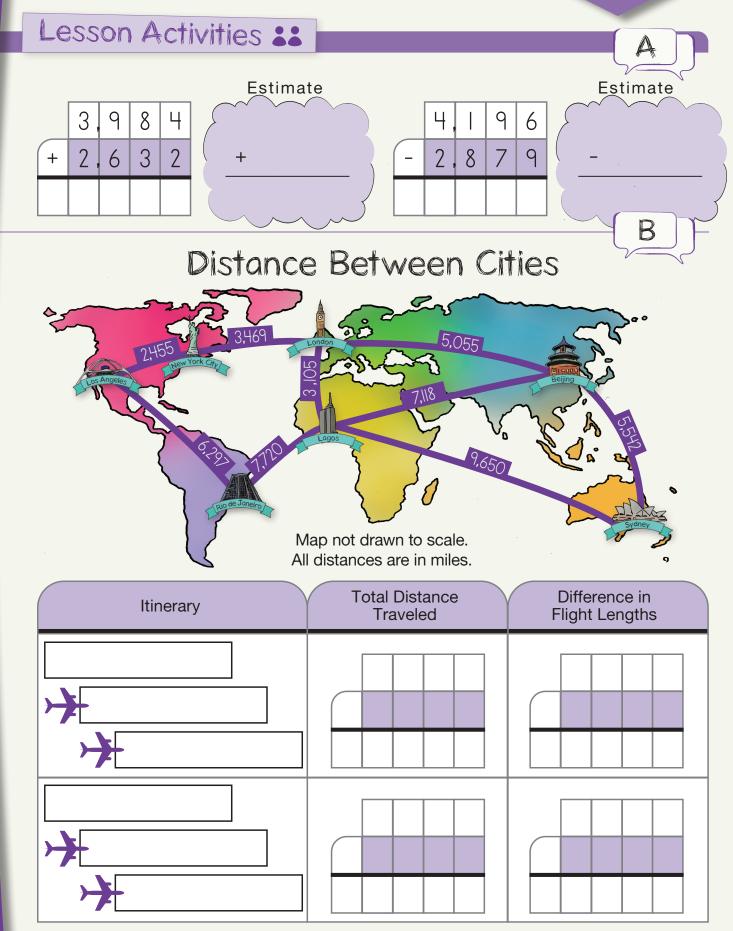

KATE SNOW







## Solve. Write the equations you use.

Hannah's kitchen is 20 ft. long and 18 ft. wide. What is the perimeter of the kitchen?

The shorter side of the sandbox is 8 ft. long. The other side is 2 ft. longer. What is the perimeter of the sandbox?

8 ft.



11.6





11.6









Isabella made a bar graph to show how many people came to the skating rink each day. Use the bar graph to complete the chart and answer the questions.



## Lesson Activities



14.5

# **Multiplication Undercover**

| Pla           | ayer | 8                                        | 16       | 24   | 32      | 40         | 48     | 56  | 64       | 72       | 80  |
|---------------|------|------------------------------------------|----------|------|---------|------------|--------|-----|----------|----------|-----|
| Pla           | ayer | 8                                        | 16       | 24   | 32      | 40         | 48     | 56  | 64       | 72       | 80  |
|               |      |                                          |          |      |         |            |