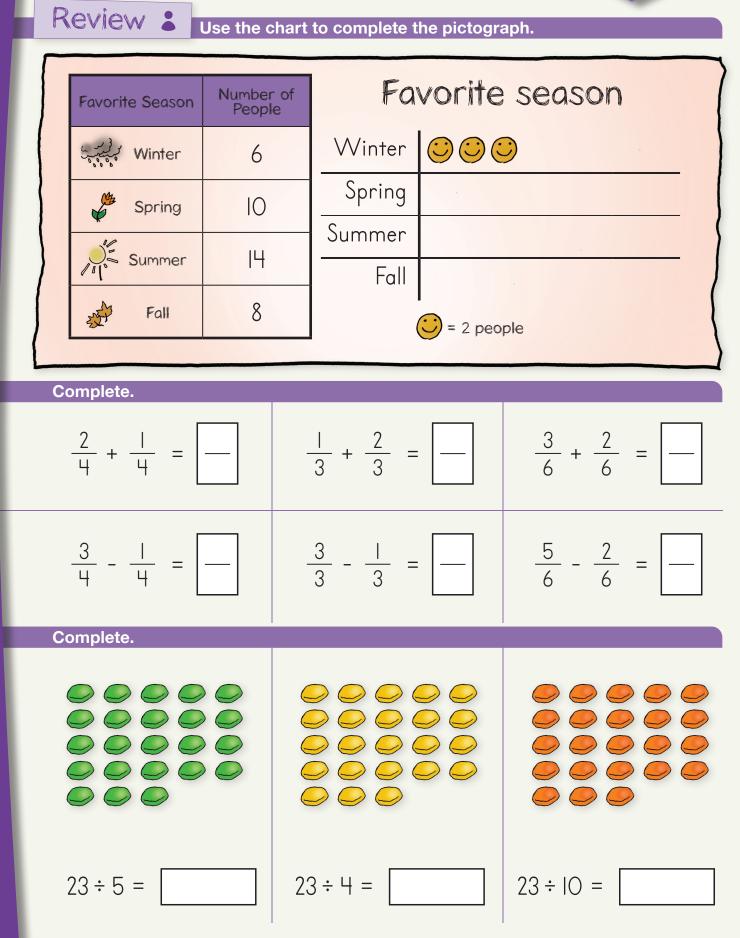

Review **a** Round to the nearest thousand.

| 5,450 | 6,975 | 1,050 | 8,350 | 4,625 | 7,250 |  |
|-------|-------|-------|-------|-------|-------|--|
|       |       |       |       |       |       |  |