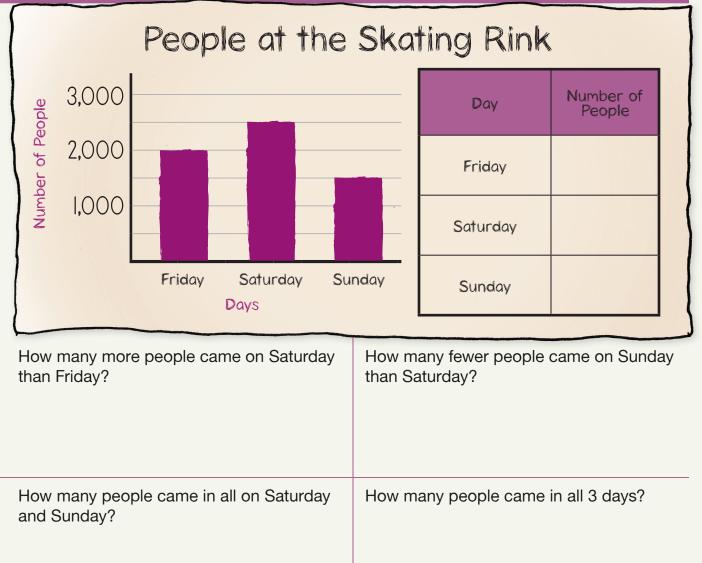

8 ft.

11.6

11.6

Isabella made a bar graph to show how many people came to the skating rink each day. Use the bar graph to complete the chart and answer the questions.