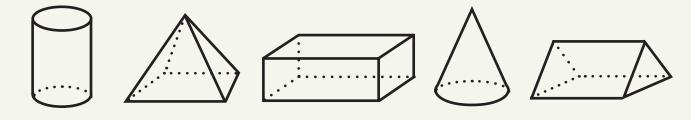

| Archery  |      | 2:C     | 0          | ) 3:40 |     |          |          |     |
|               |      |                                          | Crafts   |      | 1:3     | 0          | 2:45   |     |          |          |     |
|               | )    | Roc                                      | ck Climb | oing | 2:⊔     | 5          | 4:25   | 5   |          |          |     |
| 2             | L    |                                          |          |      |         |            |        |     |          |          | -   |



Review **a** Round to the nearest thousand.

| 5,450 | 6,975 | 1,050 | 8,350 | 4,625 | 7,250 |  |
|-------|-------|-------|-------|-------|-------|--|
|       |       |       |       |       |       |  |

## Match each shape to its name.





14.5