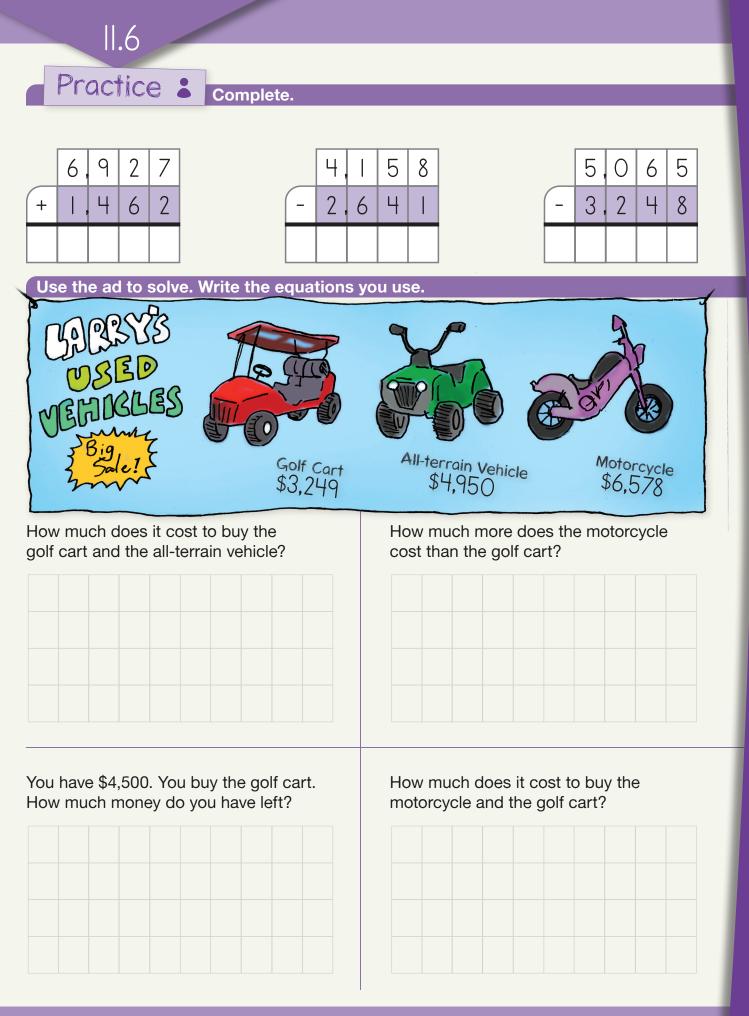

8 ft.

11.6

11.6

Isabella made a bar graph to show how many people came to the skating rink each day. Use the bar graph to complete the chart and answer the questions.