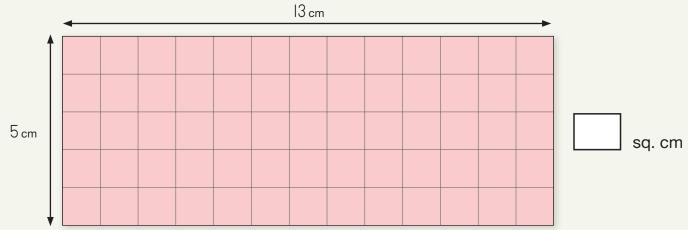

KATE SNOW







## Solve. Write the equations you use.

Hannah's kitchen is 20 ft. long and 18 ft. wide. What is the perimeter of the kitchen?

The shorter side of the sandbox is 8 ft. long. The other side is 2 ft. longer. What is the perimeter of the sandbox?

8 ft.



11.6





11.6









Isabella made a bar graph to show how many people came to the skating rink each day. Use the bar graph to complete the chart and answer the questions.



## Lesson Activities



14.5

# **Multiplication Undercover**

| Pla           | ayer | 8                                        | 16       | 24   | 32      | 40         | 48     | 56  | 64       | 72       | 80  |
|---------------|------|------------------------------------------|----------|------|---------|------------|--------|-----|----------|----------|-----