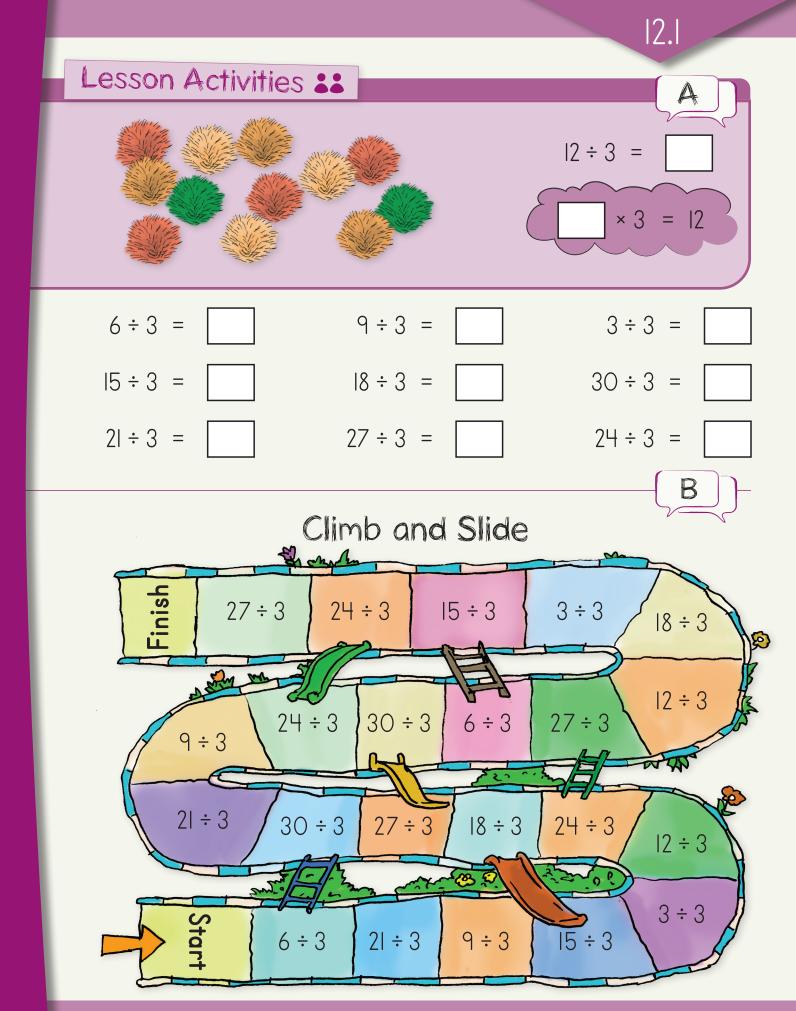

KATE SNOW







## Solve. Write the equations you use.

Hannah's kitchen is 20 ft. long and 18 ft. wide. What is the perimeter of the kitchen?

The shorter side of the sandbox is 8 ft. long. The other side is 2 ft. longer. What is the perimeter of the sandbox?

8 ft.



11.6





11.6









Isabella made a bar graph to show how many people came to the skating rink each day. Use the bar graph to complete the chart and answer the questions.



## Lesson Activities



14.5

# **Multiplication Undercover**

| Pla           | ayer | 8                                        | 16       | 24   | 32      | 40         | 48     | 56  | 64       | 72       | 80  |
|---------------|------|------------------------------------------|----------|------|---------|------------|--------|-----|----------|----------|-----|
| Pla           | ayer | 8                                        | 16       | 24   | 32      | 40         | 48     | 56  | 64       | 72       | 80  |
|               |      |                                          |          |      |         |            |        |