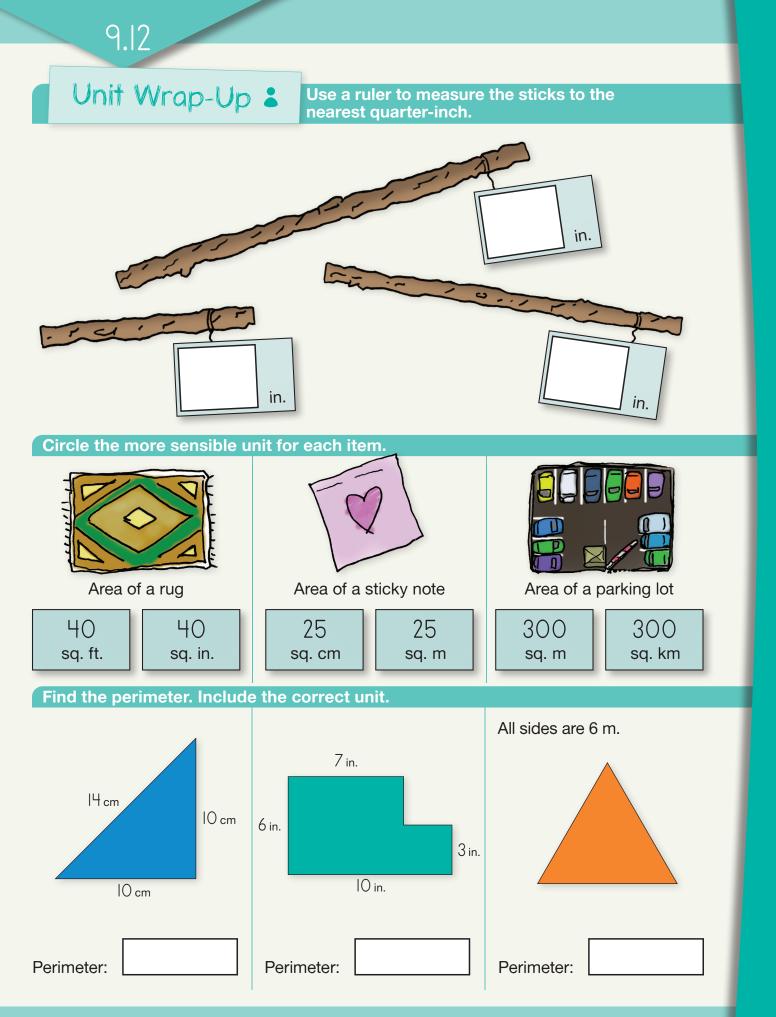

KATE SNOW







## Solve. Write the equations you use.

Hannah's kitchen is 20 ft. long and 18 ft. wide. What is the perimeter of the kitchen?

The shorter side of the sandbox is 8 ft. long. The other side is 2 ft. longer. What is the perimeter of the sandbox?

8 ft.



11.6





11.6









Isabella made a bar graph to show how many people came to the skating rink each day. Use the bar graph to complete the chart and answer the questions.



## Lesson Activities



14.5

# **Multiplication Undercover**

| Pla           | ayer | 8                                        | 16       | 24   | 32      | 40         | 48     | 56  | 64       | 72       | 80  |
|---------------|------|------------------------------------------|----------|------|---------|------------|--------|-----|----------|----------|-