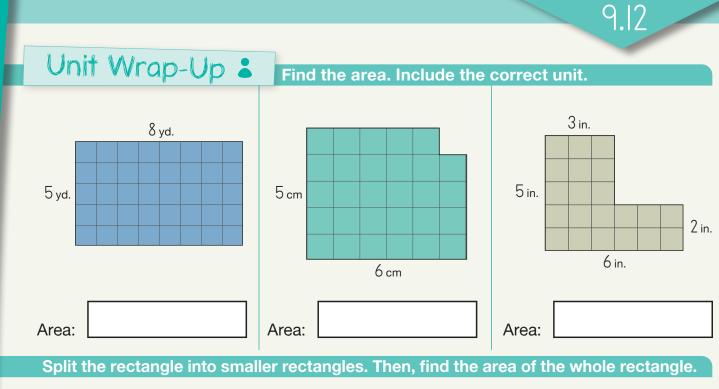

KATE SNOW







## Solve. Write the equations you use.

Hannah's kitchen is 20 ft. long and 18 ft. wide. What is the perimeter of the kitchen?

The shorter side of the sandbox is 8 ft. long. The other side is 2 ft. longer. What is the perimeter of the sandbox?

8 ft.



11.6





11.6









Isabella made a bar graph to show how many people came to the skating rink each day. Use the bar graph to complete the chart and answer the questions.



## Lesson Activities



14.5

# **Multiplication Undercover**

| Pla           | ayer | 8                                        | 16       | 24   | 32      | 40         | 48     | 56  | 64       | 72       | 80  |
|---------------|------|------------------------------------------|----------|------|---------|------------|--------|-----|----------|----------|---