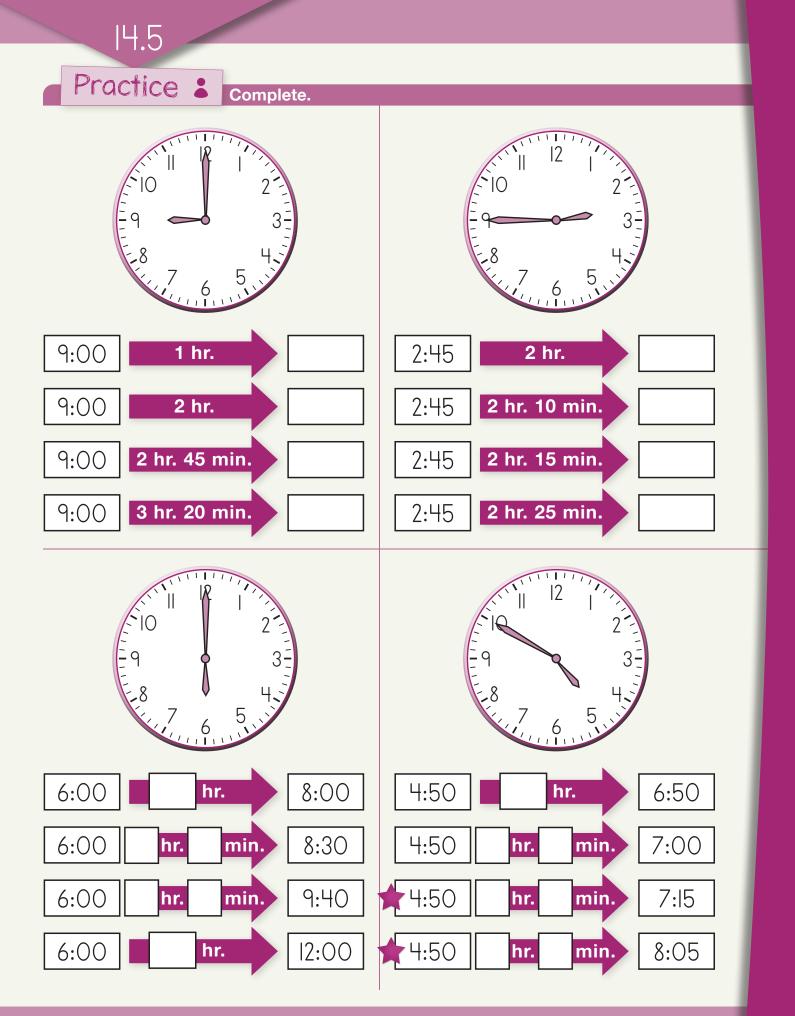

| ) C |          |          |     |
|               |      | C                                        | Canoein  | g    | 2:3     | 0 4:30     |        |     |          |          |     |
|               |      |                                          | Archery  |      | 2:C     | 0          | ) 3:40 |     |          |          |     |
|               |      |                                          | Crafts   |      | 1:3     | 0          | 2:45   |     |          |          |     |
|               | )    | Roc                                      | ck Climb | oing | 2:⊔     | 5          | 4:25   | 5   |          |          |     |
| 2             | L    |                                          |          |      |         |            |        |     |          |          | -   |



Review **a** Round to the nearest thousand.

| 5,450 | 6,975 | 1,050 | 8,350 | 4,625 | 7,250 |  |
|-------|-------|-------|-------|-------|-------|--|
|       |       |       |       |       |       |  |

## Match each shape to its name.





14.5