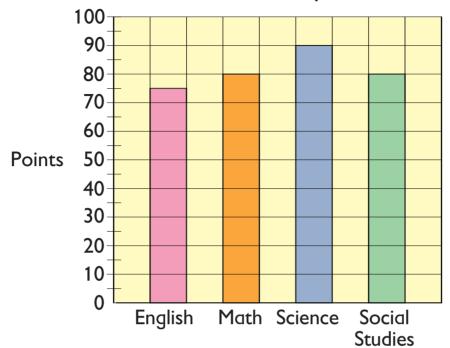

1. The bar graph and table below show Miguel's examination results for four subjects.

| Miguel's results |      |         |                |
|------------------|------|---------|----------------|
| English          | Math | Science | Social Studies |
| 75               | 80   | 90      | 80             |

Use either the table or the graph to complete the following.

- (a) Which score on the table appears the most number of times?
- (b) Miguel had the same score in and
- (c) He scored more points in Math than in English.
- (d) He scored 10 more points in than in Math.
- (e) Did you use the table or the graph to answer (c) and (d)?
- (f) What was his highest score?
- (g) What was his lowest score?
- (h) Did you use the table or the graph to answer (f) and (g)?